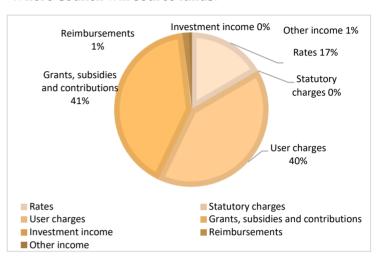

#### Where Council will source funds:

\$2,012,401

**Other Income:** 

\$15,642,850

**Total revenue:** 

\$17,655,251

20%