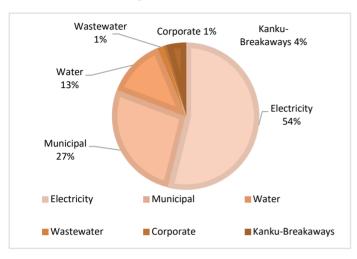

# ANNUAL BUSINESS PLAN SUMMARY 2023-2024

# Where Council will spend funds:



#### Where Council will source funds:





\$2,012,401



**Other Income:** 

\$15,642,850



**Total revenue:** 

\$17,655,251



20%

# Highlights for 2023-24:



















# **ANNUAL BUSINESS PLAN SUMMARY 2023-2024**

#### FIXED CHARGE

While the Council has determined that it will not apply a fixed charge long term, it is applying a reduced fixed charge during the transition period. In 2023-24 the fixed charge will be set at \$100 per rateable property.

Differential Rating- the following Differential rates will apply to the Capital Value of each rateable property

| Land Use          | Cents in the dollar |
|-------------------|---------------------|
| Residential       | 1.2915              |
| Commercial—Shop   | 1.6144              |
| Commercial—Office | 1.6144