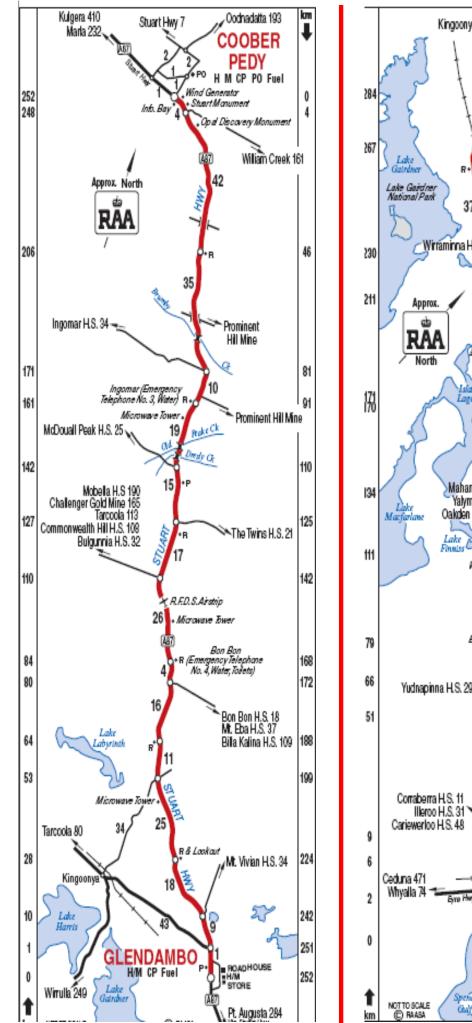

## **Heading South?**

| GLENDAMBO                        | FEATURES            |                                |
|----------------------------------|---------------------|--------------------------------|
|                                  | ACCOMMODATION       | FUEL (ULP, PULP, DEISEL & GAS) |
| 252 km                           | LICENSED RESTAURANT | GAMING ROOM                    |
| (08) 8672 1030<br>(08) 8672 1035 | LAUNDRY FACILITIES  | SWIMMING POOL (G/ ONLY)        |
|                                  | TAKE-AWAY FOOD      | SOURVENIR SHOPS                |
|                                  | AIR STRIP           | BACKPACKERS BUNK HOUSE         |
|                                  |                     |                                |

| PIMBA                                               | FEATURES            |                                |
|-----------------------------------------------------|---------------------|--------------------------------|
|                                                     | ACCOMMODATION       | FUEL (ULP, PULP, DEISEL & GAS) |
| 366 km                                              | LICENSED RESTAURANT | RAA SERVICE CENTRE1            |
| (08) 8673 7473<br>Turn off to Woomera & Roxby Downs | TAKE-AWAY FOOD      | SOURVENIR SHOPS                |
|                                                     | AIR STRIP           | GENERAL STORE                  |
|                                                     | SHOWER FACILITIES   | MECHANICAL REPAIRS1            |
|                                                     | GAMING ROOM         | PUBLIC TOILETS                 |

| WOOMERA        | FEATURES            |                                |
|----------------|---------------------|--------------------------------|
|                | ACCOMMODATION       | SOURVENIR SHOPS                |
| 374.5 km       | LICENSED RESTAURANT | GENERAL STORE                  |
| (08) 8673 7042 | TAKE-AWAY FOOD      | PUBLIC TOILETS                 |
|                | SHOWER FACILITIES   | FUEL (ULP, PULP, DEISEL & GAS) |
|                |                     |                                |
|                |                     |                                |

| FURTHER | APPROXIMATE DISTANCES FROM COOBER PEDY |        |
|---------|----------------------------------------|--------|
|         | PORT AUGUSTA                           | 536 km |
|         | PORT PIRIE                             | 629 km |
|         | WHYALLA                                | 610 km |
|         | ADELAIDE                               | 846 km |
|         | RENMARK                                | 933 km |
|         |                                        |        |