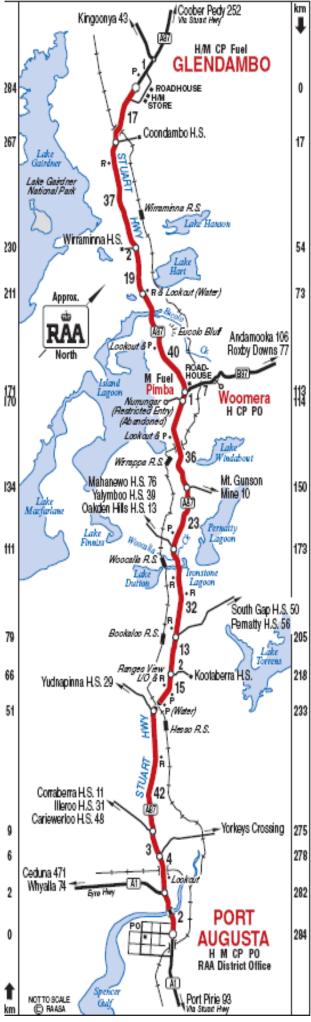

## **Heading South?**

| GLENDAMBO                        | FEATURES            |                                |
|----------------------------------|---------------------|--------------------------------|
|                                  | ACCOMMODATION       | FUEL (ULP, PULP, DEISEL & GAS) |
| 252 km                           | LICENSED RESTAURANT | GAMING ROOM                    |
| (08) 8672 1030<br>(08) 8672 1035 | LAUNDRY FACILITIES  | SWIMMING POOL (G/ ONLY)        |
|                                  | TAKE-AWAY FOOD      | SOURVENIR SHOPS                |
|                                  | AIR STRIP           | BACKPACKERS BUNK HOUSE         |
|                                  |                     |                                |

| PIMBA                                               | FEATURES            |                                |
|-----------------------------------------------------|---------------------|--------------------------------|
|                                                     | ACCOMMODATION       | FUEL (ULP, PULP, DEISEL & GAS) |
| 366 km                                              | LICENSED RESTAURANT | RAA SERVICE CENTRE1            |
| (08) 8673 7473<br>Turn off to Woomera & Roxby Downs | TAKE-AWAY FOOD      | SOURVENIR SHOPS                |
|                                                     | AIR STRIP           | GENERAL STORE                  |
|                                                     | SHOWER FACILITIES   | MECHANICAL REPAIRS1            |
|                                                     | GAMING ROOM         | PUBLIC TOILETS                 |

| WOOMERA        | FEATURES            |                                |
|----------------|---------------------|--------------------------------|
|                | ACCOMMODATION       | SOURVENIR SHOPS                |
| 374.5 km       | LICENSED RESTAURANT | GENERAL STORE                  |
| (08) 8673 7042 | TAKE-AWAY FOOD      | PUBLIC TOILETS                 |
|                | SHOWER FACILITIES   | FUEL (ULP, PULP, DEISEL & GAS) |
|                |                     |                                |
|                |                     |                                |

| FURTHER | APPROXIMATE DISTANCES FROM COOBER PEDY |        |
|---------|----------------------------------------|--------|
|         | PORT AUGUSTA                           | 536 km |
|         | PORT PIRIE                             | 629 km |
|         | WHYALLA                                | 610 km |
|         | ADELAIDE                               | 846 km |
|         | RENMARK                                | 933 km |
|         |                                        |        |